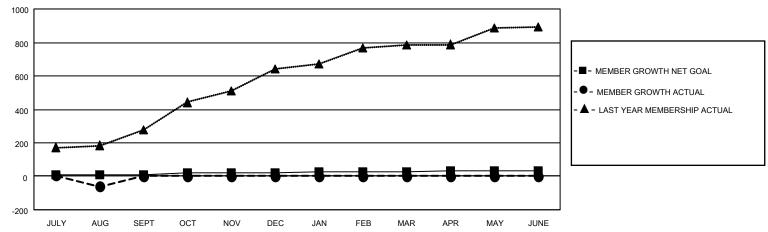

#### GOALS AND ACTUAL MEMBERS CUMULATIVE

| DROPPED CLUBS: 5 |     | 25 CLUBS OF 138 ADDED 1 OR<br>MORE NEW MEMBERS | GENDER DISTRIBUTION                 |                                |  |
|------------------|-----|------------------------------------------------|-------------------------------------|--------------------------------|--|
|                  |     | NORE NEW WEINBERS                              | MALE<br>FEMALE                      | 2,560 (76.46%)<br>788 (23.54%) |  |
| DROPPED MEMBERS  |     |                                                | NON BINARY PREFER NOT TO ANSWER     | 0 (0.00%)<br>0 (0.00%)         |  |
| DECEASED         | 2   |                                                | FREFER NOT TO ANSWER                | 0 (0.0070)                     |  |
| CLUB CANCELLED   | 90  | CLICK HERE FOR CUMULATIVE                      | TOTAL FAMILY UNIT MEMBERS           | 3 1,457                        |  |
| OTHER            | 32  | MEMBERSHIP DATA                                |                                     |                                |  |
| TOTAL            | 124 |                                                | FAMILY MEMBERS PAYING HALF DUES 868 |                                |  |
|                  |     |                                                |                                     |                                |  |

## District 315A1

Results as of: 8/31/2021

| Clubs                 |               |           |               | Members               |                       |                         |                                                    |
|-----------------------|---------------|-----------|---------------|-----------------------|-----------------------|-------------------------|----------------------------------------------------|
| RESULTS FOR 2021-2022 |               |           |               | RESULTS FOR 2021-2022 |                       |                         |                                                    |
| QUARTER               | NEW CLUB GOAL | NEW CLUBS | DROPPED CLUBS | QUARTER MEMB          | ER GROWTH NET<br>GOAL | MEMBER GROWTH<br>ACTUAL | DROPPED<br>MEMBERS ACTUAL<br>(including transfers) |
| JULY/AUG/SEPT         | 6             | 1         | 5             | JULY/AUG/SEPT         | 10                    | 74                      | 124                                                |
| OCT/NOV/DEC           | 3             | 0         | 0             | OCT/NOV/DEC           | 10                    | 0                       | 0                                                  |
| JAN/FEB/MAR           | 2             | 0         | 0             | JAN/FEB/MAR           | 5                     | 0                       | 0                                                  |
| APR/MAY/JUNE          | 1             | 0         | 0             | APR/MAY/JUNE          | 5                     | 0                       | 0                                                  |