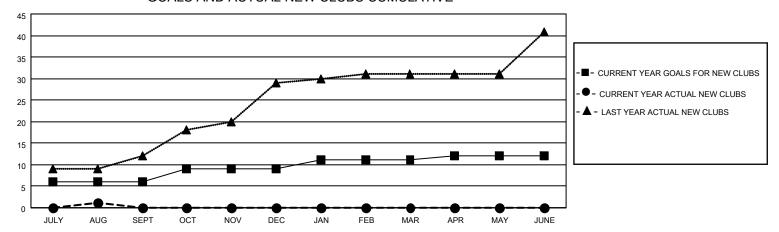

### GOALS AND ACTUAL NEW CLUBS CUMULATIVE

## District 315A1

Results as of: 8/31/2021

| Clubs                 |               |           |               | Members               |                       |                         |                                                    |
|-----------------------|---------------|-----------|---------------|-----------------------|-----------------------|-------------------------|----------------------------------------------------|
| RESULTS FOR 2021-2022 |               |           |               | RESULTS FOR 2021-2022 |                       |                         |                                                    |
| QUARTER               | NEW CLUB GOAL | NEW CLUBS | DROPPED CLUBS | QUARTER MEMB          | ER GROWTH NET<br>GOAL | MEMBER GROWTH<br>ACTUAL | DROPPED<br>MEMBERS ACTUAL<br>(including transfers) |
| JULY/AUG/SEPT         | 6             | 1         | 5             | JULY/AUG/SEPT         | 10                    | 74                      | 124                                                |
| OCT/NOV/DEC           | 3             | 0         | 0             | OCT/NOV/DEC           | 10                    | 0                       | 0                                                  |
| JAN/FEB/MAR           | 2             | 0         | 0             | JAN/FEB/MAR           | 5                     | 0                       | 0                                                  |
| APR/MAY/JUNE          | 1             | 0         | 0             | APR/MAY/JUNE          | 5                     | 0                       | 0                                                  |